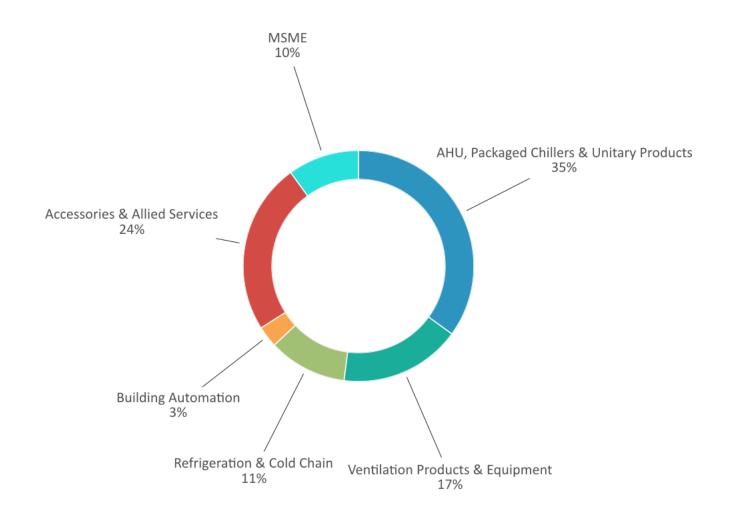

s a path to regulatory compliance, ACREX India is a critical partner that attracts thousands of industry leaders each year"





## WHAT OUR **COLLEAGUES SAY**

#### Zeki Poyraz



Chairman of the Board of Directors, Turkish **HVAC & R Exporters Union** 

"Acrex India is the right place for Turkish companies keen to enter the Indian HVAC & R sector. With more than 400 companies and over 30.000 visitors from India, Asia and Europe, ISIB considers Acrex India as the most important event in the South Asian region."

# MORE THAN 500 COMPANIES FROM 30 COUNTRIES BELIEVE IN ACREX INDIA AS THE RIGHT BUSINESS PLATFORM

LAYOUT PLAN

ACREX 2022 FLOOR PLAN -BIEC HALL 2 & 3 LOWER LEVEL







17 - 19 February, 2022

Bangalore International Exhibition Centre, Bengaluru



## **ACREX INDIA EXHIBITORS**





## VISITOR PROFILE OF ACREX INDIA







17 - 19 February, 2022

Bangalore International Exhibition Centre
Bengaluru





## BE A PART OF **INDIA'S GROWTH STORY**



Bangalore International Exhibition Centre Bengaluru

For Participation, contact:

NürnbergMesse India Pvt. Ltd.

Mansi Chawla

Mehak Mamtani

Mob.: +91 96060 39487

Mob.: +91 96060 39451