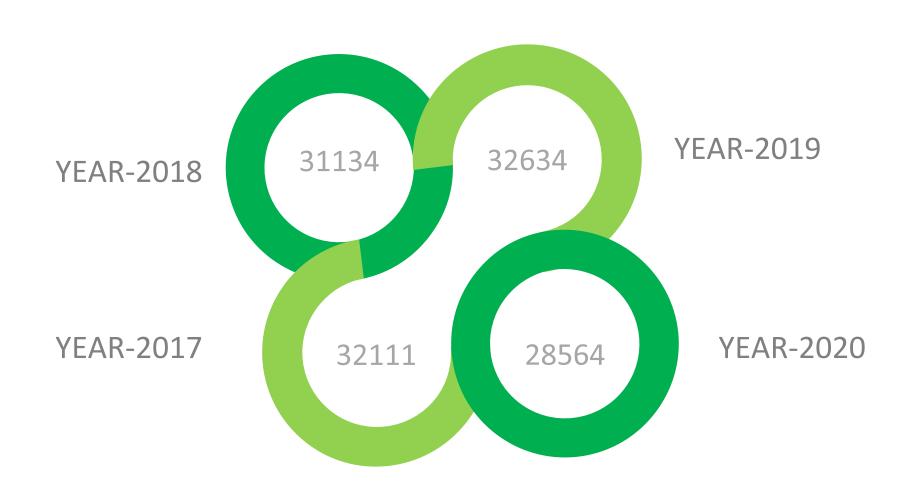

## Visitor Trend at ACREX India

## Milestones in the journey....

ACREX India has transformed the HVAC&R Industry in India

Net area: 13,339sqm Number of Exhibitors: 454 Number of Visitors: 31,347

Net area: 10,350sqm Number of Exhibitors: 341 Number of Visitors: 28,000

Net area: **10,749sqm** 

Number of Exhibitors: 365 Number of Visitors: 29,912 Net area: 13,721sqm Number of Exhibitors: 481 Number of Visitors: 39,634

Net area: 12,004sqm Number of Exhibitors: 401 Number of Visitors: 30,000 Net area: 14,000 sqm Number of Exhibitors: 351 Number of Visitors: 30,000

ISHRAE NÜRNBERG

2016

Net area: 12,805sqm Number of Exhibitors: 403 Number of Visitors: 32,000

2019