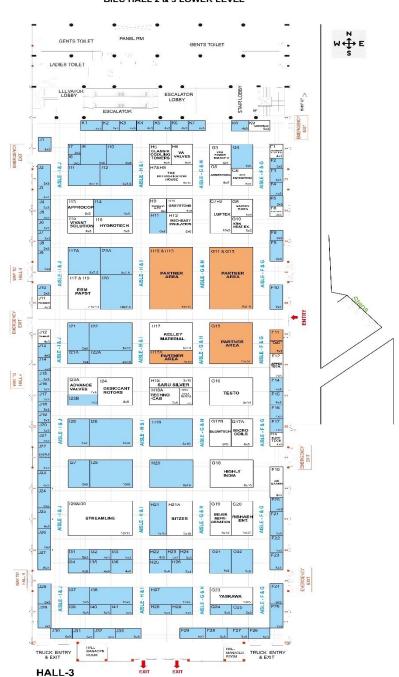

# MORE THAN 500 COMPANIES FROM 30 COUNTRIES BELIEVE IN ACREX INDIA AS THE RIGHT BUSINESS PLATFORM

LAYOUT PLAN

ACREX 2022 FLOOR PLAN -BIEC HALL 2 & 3 LOWER LEVEL

17 - 19 February, 2022

Bangalore International Exhibition Centre, Bengaluru