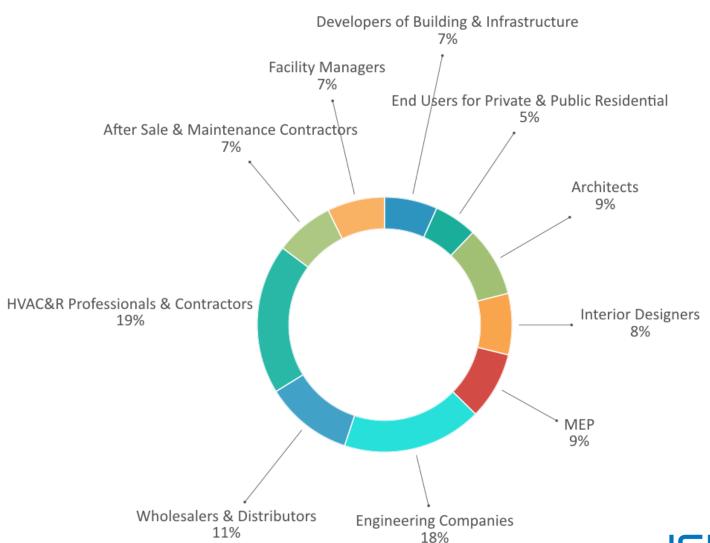

## VISITOR PROFILE OF ACREX INDIA

17 - 19 February, 2022

Bangalore International Exhibition Centre
Bengaluru